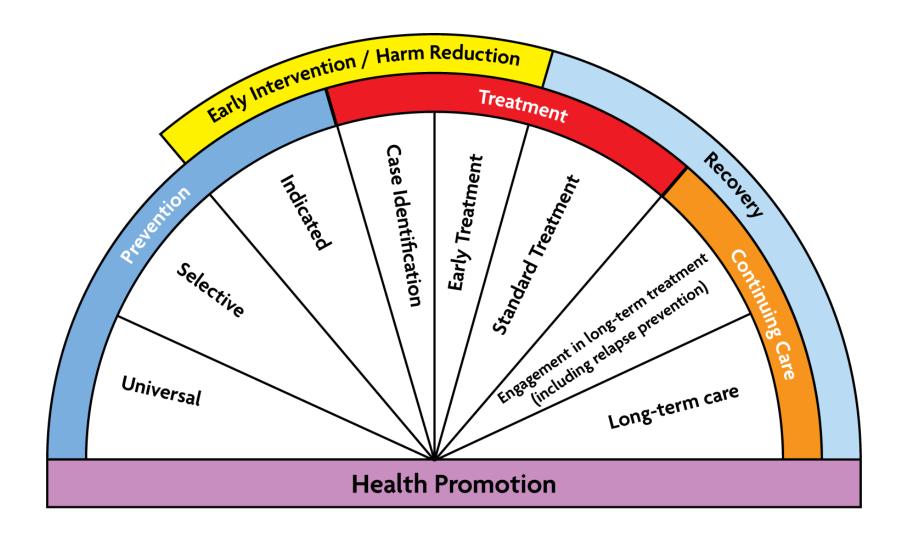

## **Harm Reduction Programs**

- Decrease spread of HIV and Hep C
- Increase linkage to medical care and behavioral health services
- Improve health outcomes
- Make drug use safer
- Reduce drug use and/or abstinence
- Provide cost effective interventions in relation to healthcare/treatment costs

## **Increasing Access**

- Prevention supplies
- Prevention education
- HIV/Hepatitis testing and STI screening
- Referrals to substance abuse treatment centers, MAT and other behavioral health services
- Removal of dirty needles to make communities safe for all residents

#### **Initiative Goals**

- Current Partnerships: SEARHC and BBAHC
- Safe medicine supplies available on <a href="https://www.iknowmine.org/safe-medicine">https://www.iknowmine.org/safe-medicine</a>
- Staff and provider education
- Pilot DAST-10 substance use screening tool in 2 clinics
- Pilot clinic-based syringe service programs in 2 rural communities, CHS HIV and Hepatitis field clinics
- Develop Alaska-specific tool kit to share within ATHS