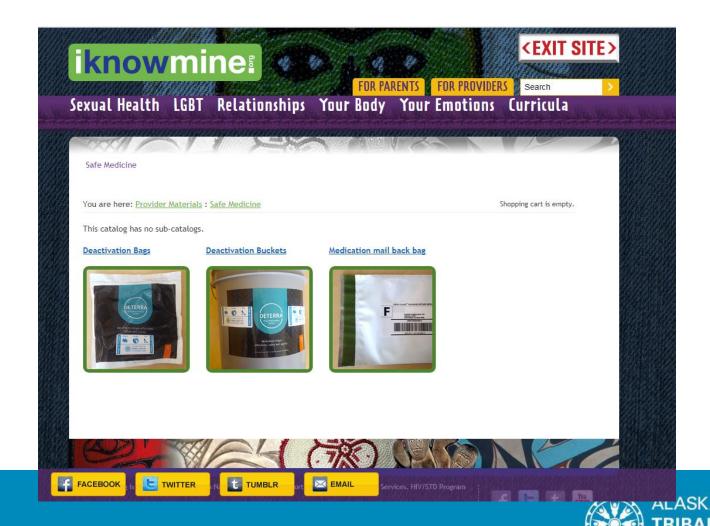

#### **Initiative Goals**

- Current Partnerships: SEARHC and BBAHC
- Safe medicine supplies available on <a href="https://www.iknowmine.org/safe-medicine">https://www.iknowmine.org/safe-medicine</a>
- Staff and provider education
- Pilot DAST-10 substance use screening tool in 2 clinics
- Pilot clinic-based syringe service programs in 2 rural communities, CHS HIV and Hepatitis field clinics
- Develop Alaska-specific tool kit to share within ATHS

## Safe Medicine

## October 2017 to March 2018

- 24 unique sites ordered deactivation supplies
- Two locations ordered for regional distribution
- 1,599 deactivation pouches
- 128 deactivation buckets