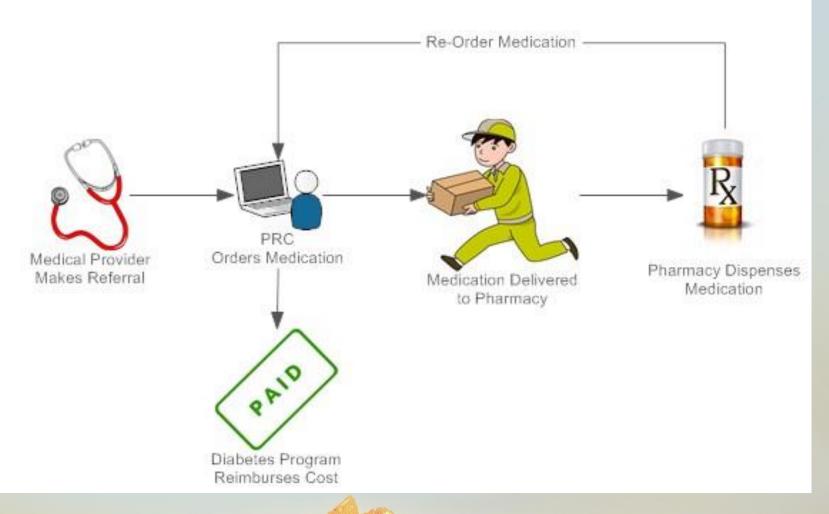

e
    - Nephropathy
    - Retinopathy
- Diabetes Audit
  - Specific Diabetes Care Measures



### **ACE-ARB QI Study**

- Increase ACE/ARB prescription for pts with DM and HTN
- Data Collection
  - Clinic and by Provider
- Huddles



### Results



|                                               | Fort Hall<br>2017 | Fort Hall<br>2018 | Portland Area<br>(Benchmark)<br>2017 |
|-----------------------------------------------|-------------------|-------------------|--------------------------------------|
| Diabetes and HTN Diagnosis Prescribed ACE/ARB | 69%               | 73%               | 76%                                  |
| Diabetes and CKD Diagnosis Prescribed ACE/ARB | 65%               | 72%               | 74%                                  |

#### PRC Medication Cost Savings



Cost Savings \$69,215.88