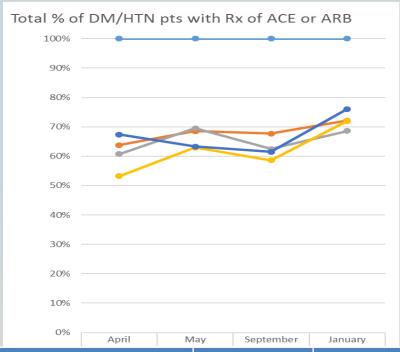

### **ACE-ARB QI Study**

- Increase ACE/ARB prescription for pts with DM and HTN
- Data Collection
  - Clinic and by Provider
- Huddles

### Results

|                                               | Fort Hall<br>2017 | Fort Hall<br>2018 | Portland Area<br>(Benchmark)<br>2017 |
|-----------------------------------------------|-------------------|-------------------|--------------------------------------|
| Diabetes and HTN Diagnosis Prescribed ACE/ARB | 69%               | 73%               | 76%                                  |
| Diabetes and CKD Diagnosis Prescribed ACE/ARB | 65%               | 72%               | 74%                                  |