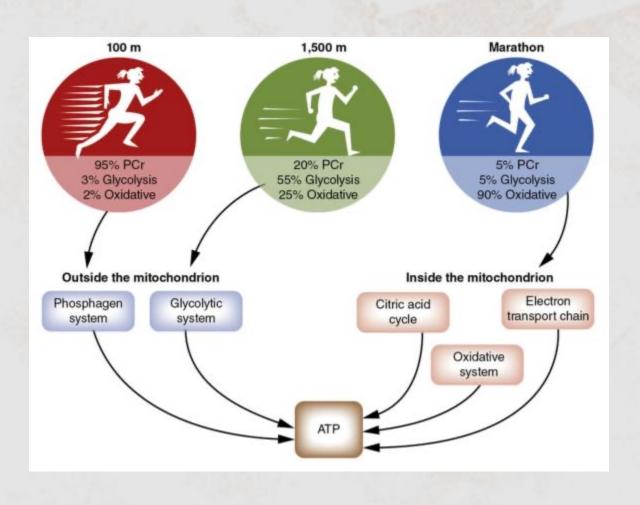

#### **ENERGY SYSTEMS**

#### **ENERGY SYSTEMS**

TYPE B

TYPE A/B

TYPE A

**AEROBIC** 

**CARBS** 

**ANAEROBIC** 