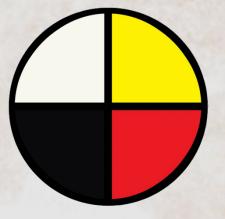

# Medicine Wheel

**DIRECTIONS** 

**EAST** 

SOUTH

WEST

**NORTH** 

**FORWARD** 

**BACKWARD** 

SIDE

TO SIDE

ROTATIONAL

**COLORS** 

WHITE

**GREEN** 

RED

**BLACK** 

**YELLOW** 

LUNG

**SPLEEN** 

**HEART** 

**KIDNEY** 

LIVER