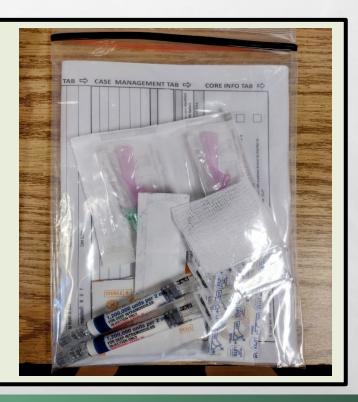

# ON THE SPOT TREATMENT

#### **MED ADMINISTRATION KITS**

- NEEDLES
- BANDAIDS
- ALCOHOL WIPES
- INVESTIGATION FORMS
- SHARPS CONTAINERS
- EPI PENS
- GLOVES