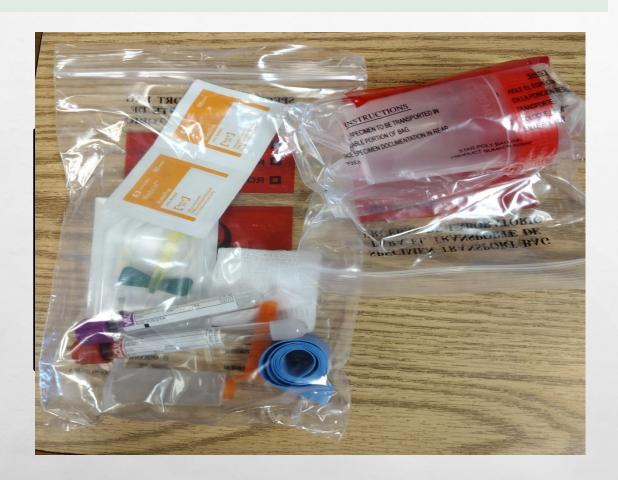

## ON THE SPOT TESTING

#### **STD TEST KITS**

- ALCOHOL WIPES
- TOURNIQUETS
- NEEDLES
- BLOOD TUBES
- URINE CUPS
- LABELS