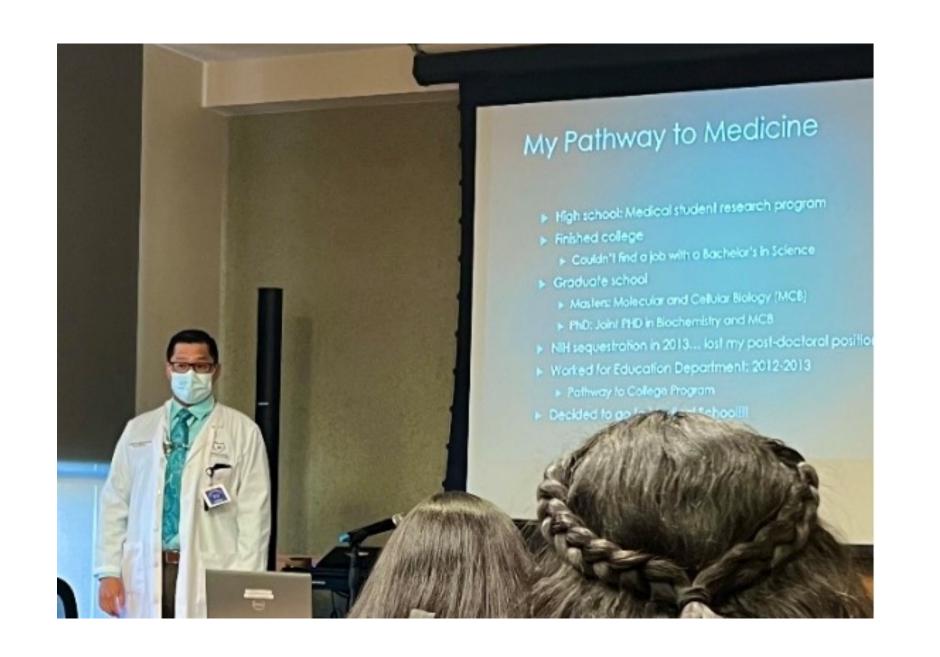

### **Innovations in Recruitment and Pathways**



## FRONT LINE INDIGENOUS PARTNERSHIP

Valerie Dobiesz, MD, MPH



# HARVARD T.H. CHAN SCHOOL OF PUBLIC HEALTH









Jayelani Hall



Kiina Morton







Cassandra Georges

### The Ohiyesa Premedical Program



### The Ohiyesa Premedical Program











#### Saint Michaels Indian School Premedical Society





















### Izee Baa Gowah San Carlos Apache Healthcare





















### FLIP Nursing Scholarship







### AMERICAN INDIAN/ALASKA NATIVE HEALTHCARE WORKFORCE DEVELOPMENT SUMMIT



TUES, JULY 26TH, 11:30-7:00

& WED, JULY 27TH, 9:00-12:00

AAMC HEADQUARTERS

655 K STREET NW WASHINGTON, DC

Join us for this free, 2-day summit for solution setting on AI/AN Healthcare workforce development, addressing K-Practice support for all healthcare professions.

#### **Click here to Register for the Summit**

Click here to reserve your hotel room

Sponsored by:





















**Carrie Sampson-Samuels** 

Sasha Jones



Join Us | Ask a Clinical Question | Submit a Case | myECHO Register / Login

Search...



**ECHO Programs** ▼

Get Assistance ▼

Resources \*

Schedule

Our Story ▼

#### **CHAP ECHO Learning Collaborative**