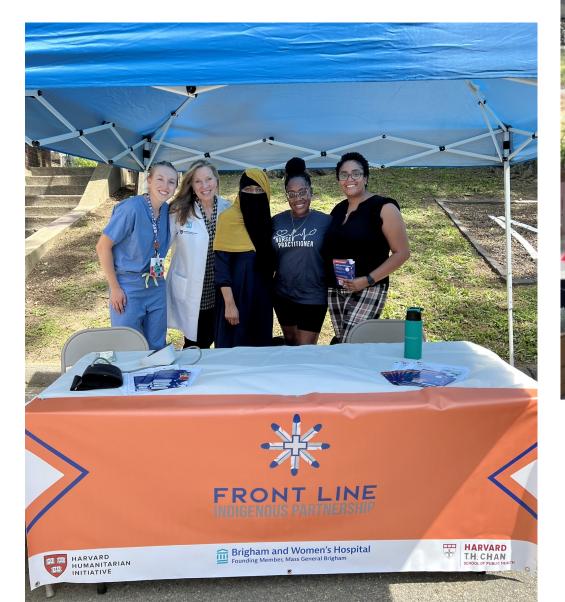

## FRONT LINE INDIGENOUS PARTNERSHIP

Valerie Dobiesz, MD, MPH

# HARVARD T.H. CHAN SCHOOL OF PUBLIC HEALTH

Jayelani Hall

Kiina Morton

Cassandra Georges