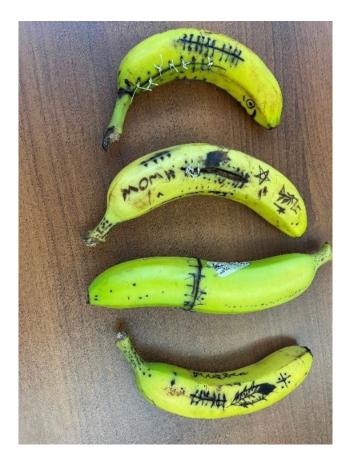

### **Innovations in Recruitment and Pathways**



## FRONT LINE INDIGENOUS PARTNERSHIP

Valerie Dobiesz, MD, MPH



# HARVARD T.H. CHAN SCHOOL OF PUBLIC HEALTH









Jayelani Hall



Kiina Morton







Cassandra Georges

### The Ohiyesa Premedical Program



### The Ohiyesa Premedical Program











#### Saint Michaels Indian School Premedical Society





















### Izee Baa Gowah San Carlos Apache Healthcare





















### FLIP Nursing Scholarship







### AMERICAN INDIAN/ALASKA NATIVE HEALTHCARE WORKFORCE DEVELOPMENT SUMMIT



TUES, JULY 26TH, 11:30-7:00

& WED, JULY 27TH, 9:00-12:00

AAMC HEADQUARTERS

655 K STREET NW WASHINGTON, DC

Join us for this free, 2-day summit for solution setting on AI/AN Healthcare workforce development, addressing K-Practice support for all healthcare professions.

#### **Click here to Register for the Summit**

Click here to reserve your hotel room

Sponsored by:





















**Carrie Sampson-Samuels** 

Sasha Jones



Join Us | Ask a Clinical Question | Submit a Case | myECHO Register / Login

Search...



**ECHO Programs** ▼

Get Assistance ▼

Resources \*

Schedule

Our Story ▼

#### **CHAP ECHO Learning Collaborative**