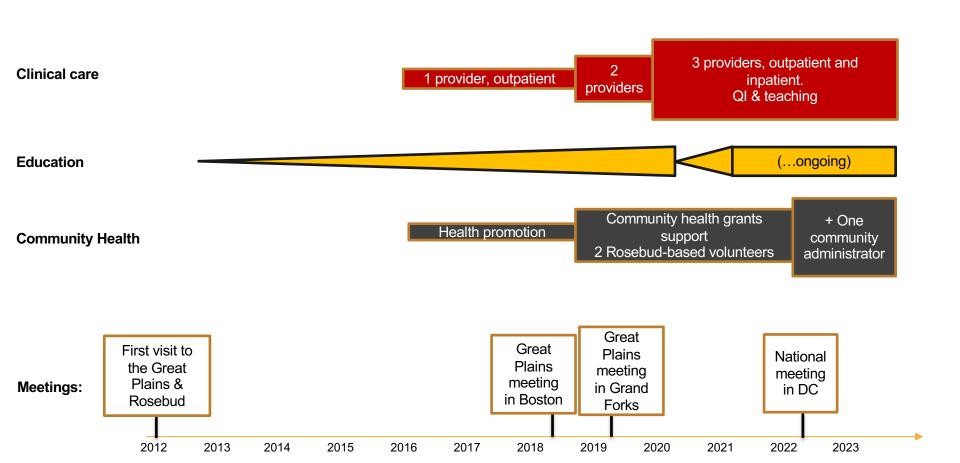

Photo: Stephanie Sun



## **2015 Emergency Department Closure**

In December 2015, Rosebud Hospital to be in "immediate jeopardy"

The IHS CEO decided to close the emergency department.

- O The Office of the Inspector General later performed an audit citing
  - Insufficient hospital staffing
  - Inconsistent hospital leadership
  - Inadequate hospital infrastructure
  - Lack of oversight by the agency
  - Poor coordination with local partners



## **Timeline 2012-2023**





## **Partnership direction**



| Component                                | Start | Ongoing work                                 |
|------------------------------------------|-------|----------------------------------------------|
| Clinical care                            |       |                                              |
| - Clinical model                         | 2016  | Improving teaching hospital engagement       |
| - DEI, ownership/leadership              | NA    | Indigenous faculty recruitment and retention |
| Health education                         |       |                                              |
| - Fellowship model                       | 2016  | Recruitment                                  |
| - GME                                    | NA    | GME strengthe