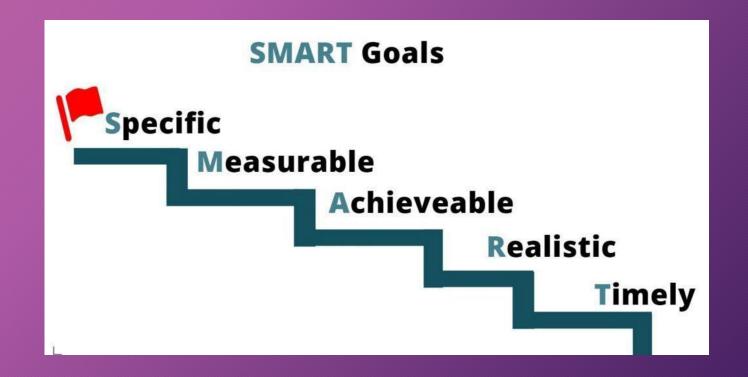

#### Is my goal SMART?

- Specific: What exactly do you want to achieve?
- Measurable: How will you know when you've achieved your goal?
- Attainable: Is it something you have control over?
- Relevant: Why is this applicable to your life?
- Time-based: When do you want to achieve your goal?